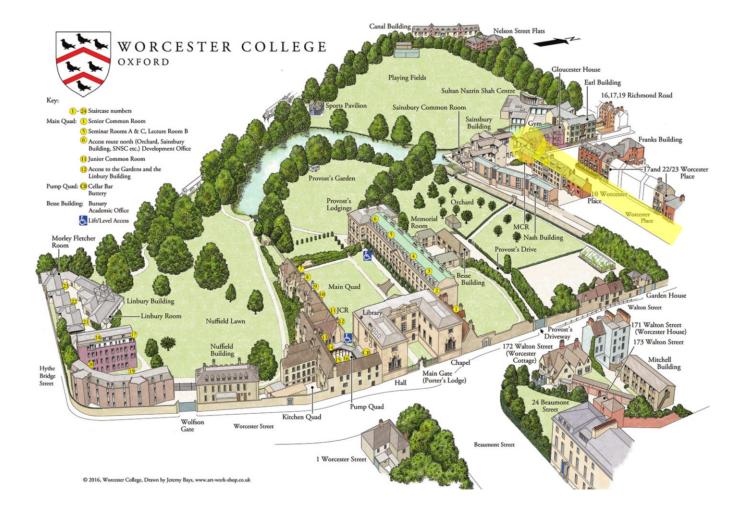

## Delivery instructions - Sainsbury Gate, by the Sultan Nazrin Shah Centre

The gates (grey double doors, with the number 3 in the top corner) is highlighted in yellow on the map above. These gates can be accessed from Worcester Place (also highlighted in yellow).